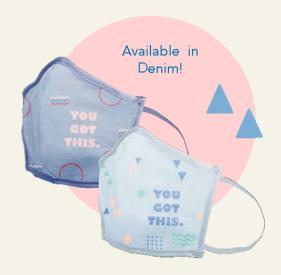

## PRINTED CANVAS MASKS

|           | Canvas   | Canvas  | Denim   |
|-----------|----------|---------|---------|
| Quantity  | 8021-NAT | 8021-CC | 8021-DN |
| 250-499   | \$5.00   | \$5.50  | \$5.50  |
| 500-999   | \$4.50   | \$5.00  | \$5.00  |
| 1000-2499 | \$4.00   | \$4.50  | \$4.50  |
| 2500+     | \$3.50   | \$4.00  | \$4.00  |