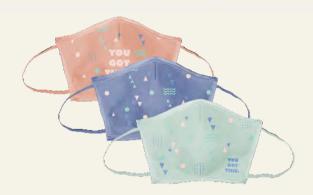

## PRINTED CANVAS MASKS



|           | Canvas   | Canvas  | Denim   |
|-----------|----------|---------|---------|
| Quantity  | 8021-NAT | 8021-CC | 8021-DN |
| 250-499   | \$5.00   | \$5.50  | \$5.50  |
| 500-999   | \$4.50   | \$5.00  | \$5.00  |
| 1000-2499 | \$4.00   | \$4.50  | \$4.50  |
| 2500+     | \$3.50   | \$4.00  | \$4.00  |



Elastic loops secured around the ears will hold the mask in place.



## Canvas Colors



\*\*All products, pricing and availability subject to change at ANYTIME due to current economic and supply chain conditions

Due to extreme high-demand all pricing will be confirmed at the time or order placement. Due to the current off-shore supply chain climate, all PPE orders need to be pre-paid. Pre-Payment reserves your order in production. We are accepting payment via a secure Cred