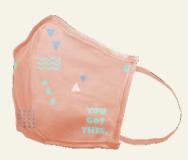

## PRINTED CANVAS MASKS



|           | Canvas   | Canvas  | Denim   |
|-----------|----------|---------|---------|
| Quantity  | 8021-NAT | 8021-CC | 8021-DN |
| 250-499   | \$5.00   | \$5.50  | \$5.50  |
| 500-999   | \$4.50   | \$5.00  | \$5.00  |
| 1000-2499 | \$4.00   | \$4.50  | \$4.50  |
| 2500+     | \$3.50   | \$4.00  | \$4.00  |



Elastic loops secured around the ears will hold the mask in place.



## Canvas Colors



\*\*All products, pricing and availability subject to change at ANYTIME due to current economic and supply chain conditions

Due to extreme high-demand all pricing will be confirmed at the time or order placement. Due to the current off-shore supply chain climate, all PPE orders need to be pre-paid. Pre-Payment reserves your order in production. We are accepting payment via a secure Credit Card link or ACH. No order cancellations once payment has been received and order has moved to production.















**BRAND • MARKET • ADVERTISE** 8173 Starwood Dr. Loves Park, IL. (815) 885-4747 www.meridian-direct